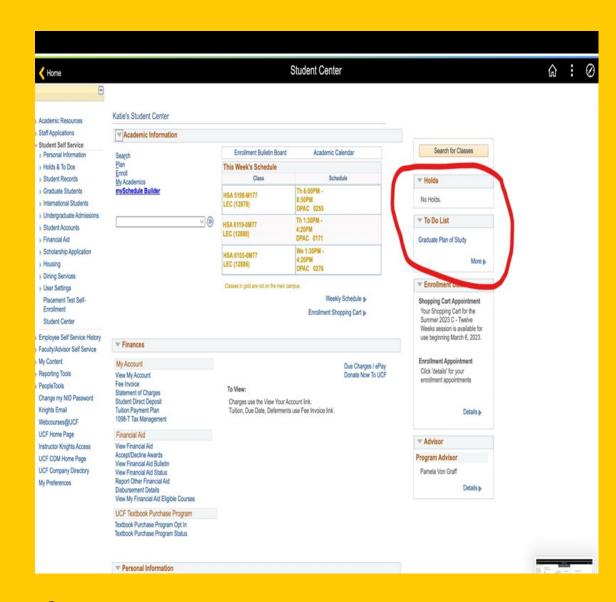

### Need to know:

- You should see a "To-Do" item in MyUCF to complete the Knights Career Navigator (pic circled in red)!
- Complete these modules in Webcourses ASAP
- If not completed by end of March 2025, a hold will be placed on your account preventing you from registering for summer/fall classes next year