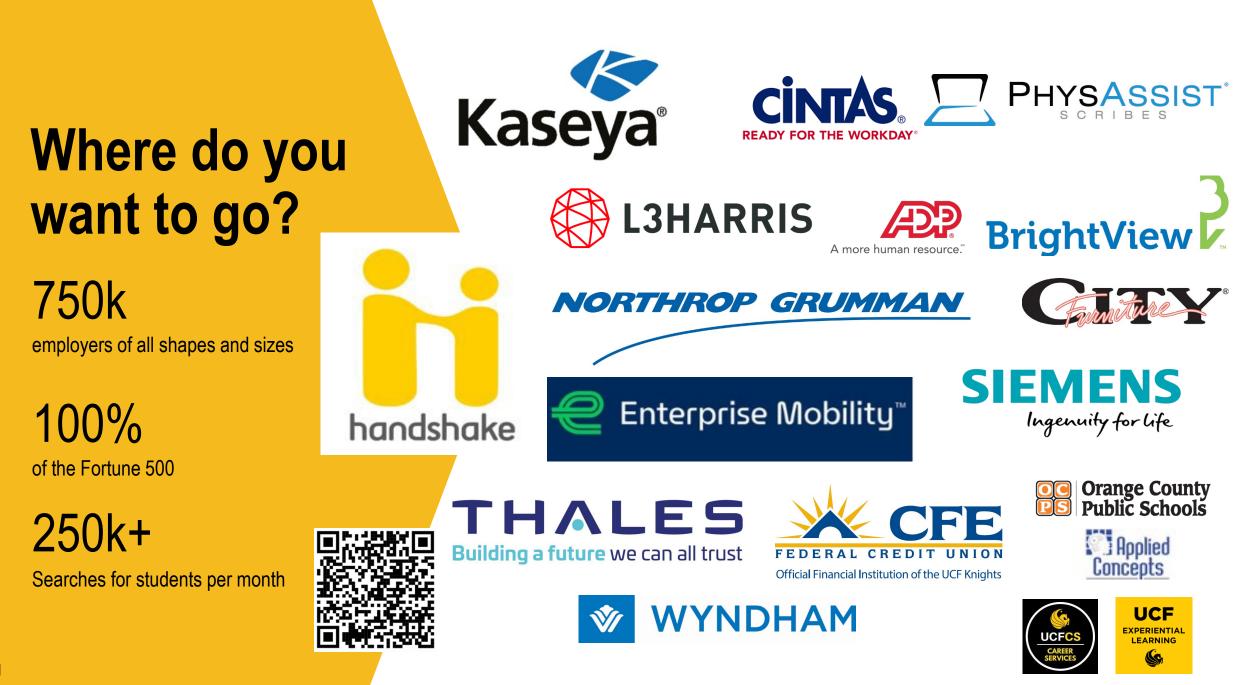

## <mark>える</mark>It all starts with Handshake

handshake

ucf.joinhandshake.com/login

### The best way to get noticed by employers? Reach out.

University of Central Florida Career Center → View your school's resources