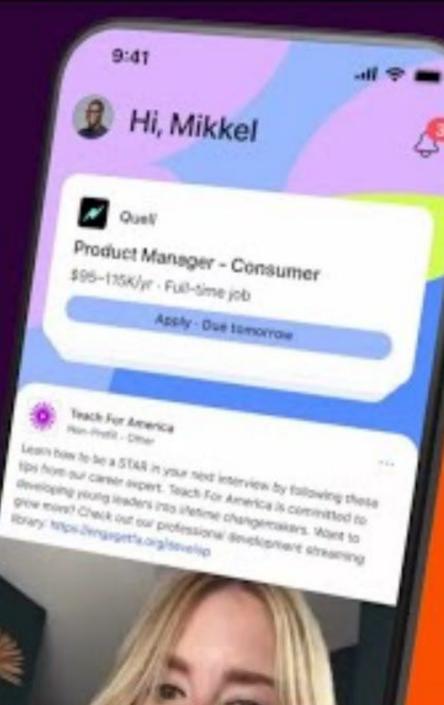

## <mark>える</mark>It all starts with Handshake

handshake

ucf.joinhandshake.com/login

### The best way to get noticed by employers? Reach out.

University of Central Florida Career Center → View your school's resources