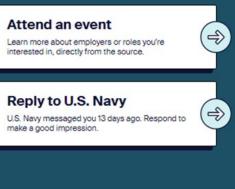

### The best way to get noticed by employers? Reach out.

University of Central Florida Career Center → View your school's resources